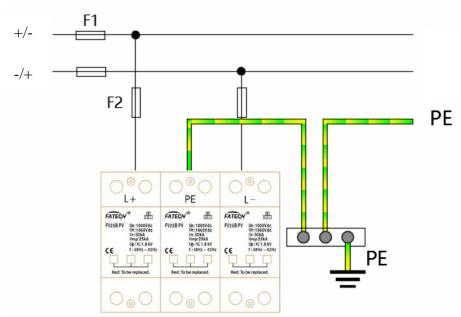

| UL94V0                                                     |                     |
| Disconnection indicator                        | Mechanical indicator(Red: Replace)                         |                     |
| Remote control contact                         | Yes                                                        |                     |
| Color                                          | Gray                                                       |                     |
| I/O Connections                                | By screw terminal:10-35mm <sup>2</sup> , By connection bus |                     |
| Mounting                                       | Symmetrical rail (EN50022/DIN46277-3)                      |                     |

## 4. Installation instruction



## FATECH ELECTRONIC(FOSHAN) CO., LTD.

Add: Bldg D7, Guangdong New Light Production Base, Luocun, Shishan Town, Nanhai District, Foshan City, Guangdong China. Tel: +86 757 86718031 Fax: +86 757 83557686

Web: <u>www.fatech-surge-protection.com</u>, <u>www.fatech-spd.cn</u> Email: <u>sales@fatech-surge-protection.com</u>, <u>sales@fatech-spd.cn</u>