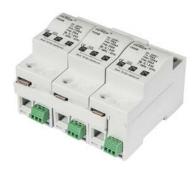

# I<sub>imp</sub> 25kA DC Surge Protective Device for Photovoltaic System Model No.: FV25B/3-600PVS

- DC surge protective device specially used for photovoltaic system.
- > -The core parts are metal oxide vristor components with high discharge capacity.
- With Reliable control thanks to Thermo Dynamic Control disconnector.
- > -With remote signaling contact for control device.
- -Fault indication via red mark in the inspection window.
- Type 1/ Class B
- > PV system voltage 600Vdc