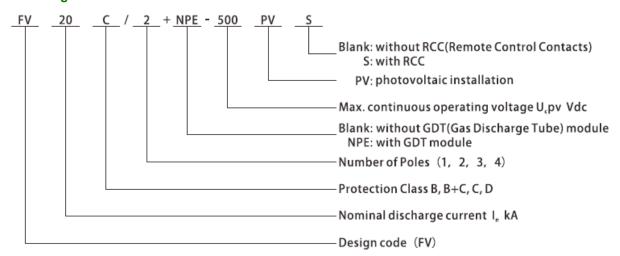

# I<sub>imp</sub> 25kA DC Surge Protective Device for Photovoltaic System Model No.: FV25B/3-600PVS



- DC surge protective device specially used for photovoltaic system.
- > -The core parts are metal oxide vristor components with high discharge capacity.
- With Reliable control thanks to Thermo Dynamic Control disconnector.
- > -With remote signaling contact for control device.
- -Fault indication via red mark in the inspection window.
- Type 1/ Class B
- > PV system voltage 600Vdc

#### 1. Coding



#### 2. Dimension and circuit





## FATECH ELECTRONIC(FOSHAN) CO., LTD.

Add: Bldg D7, Guangdong New Light Production Base, Luocun, Shishan Town, Nanhai District, Foshan City, Guangdong China.

Tel: +86 757 86718031 Fax: +86 757 83557686

Web: www.fatech-surge-protection.com, www.fatech-spd.cn Email: sales@fatech-surge-protection.com, sales@fatech-spd.cn



#### 3. Technical parameter

| Test class according to IEC61643-1:2005        |                                                            |                     |
|------------------------------------------------|------------------------------------------------------------|---------------------|
|                                                |                                                            |                     |
| Nom