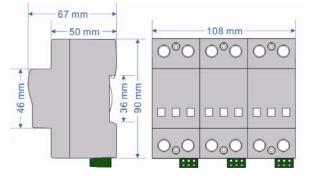

# I<sub>imp</sub> 25kA DC Surge Protective Device for Photovoltaic System Model No.: FV25B/3-600PVS



- DC surge protective device specially used for photovoltaic system.
- > -The core parts are metal oxide vristor components with high discharge capacity.
- With Reliable control thanks to Thermo Dynamic Control disconnector.
- > -With remote signaling contact for control device.
- -Fault indication via red mark in the inspection window.
- Type 1/ Class B
- > PV system voltage 600Vdc

#### 1. Coding



#### 2. Dimension and circuit





## FATECH ELECTRONIC(FOSHAN) CO., LTD.

Add: Bldg D7, Guangdong New Light Production Base, Luocun, Shishan Town, Nanhai District, Foshan City, Guangdong China.

Tel: +86 757 86718031 Fax: +86 757 83557686

Web: www.fatech-surge-protection.com, www.fatech-spd.cn Email: sales@fatech-surge-protection.com, sales@fatech-spd.cn



#### 3. Technical parameter

| Test class according to IEC61643-1:2005        |                                                            |                     |
|------------------------------------------------|------------------------------------------------------------|---------------------|
|                                                |                                                            |                     |
| Nominal Voltage