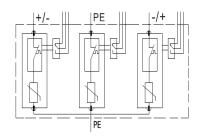

# I<sub>imp</sub> 25kA DC Surge Protective Device for Photovoltaic System Model No.: FV25B/3-600PVS



- DC surge protective device specially used for photovoltaic system.
- > -The core parts are metal oxide vristor components with high discharge capacity.
- With Reliable control thanks to Thermo Dynamic Control disconnector.
- > -With remote signaling contact for control device.
- -Fault indication via red mark in the inspection window.
- Type 1/ Class B
- > PV system voltage 600Vdc

#### 1. Coding



#### 2. Dimension and circuit





## FATECH ELECTRONIC(FOSHAN) CO., LTD.

Add: Bldg D7, Guangdong New Light Production Base, Luocun, Shishan Town, Nanhai District, Foshan City, Guangdong China.

Tel: +86 757 86718031 Fax: +86 757 83557686

Web: www.fatech-surge-protection.com, www.fatech-spd.cn Email: sales@fatech-surge-protection.com, sales@fatech-spd.cn



#### 3. Technical parameter

| Test class according to IEC61643-1:2005        |                                                            |                     |
|------------------------------------------------|------------------------------------------------------------|---------------------|
|                                                |                                                            |                     |
| Nominal Voltage